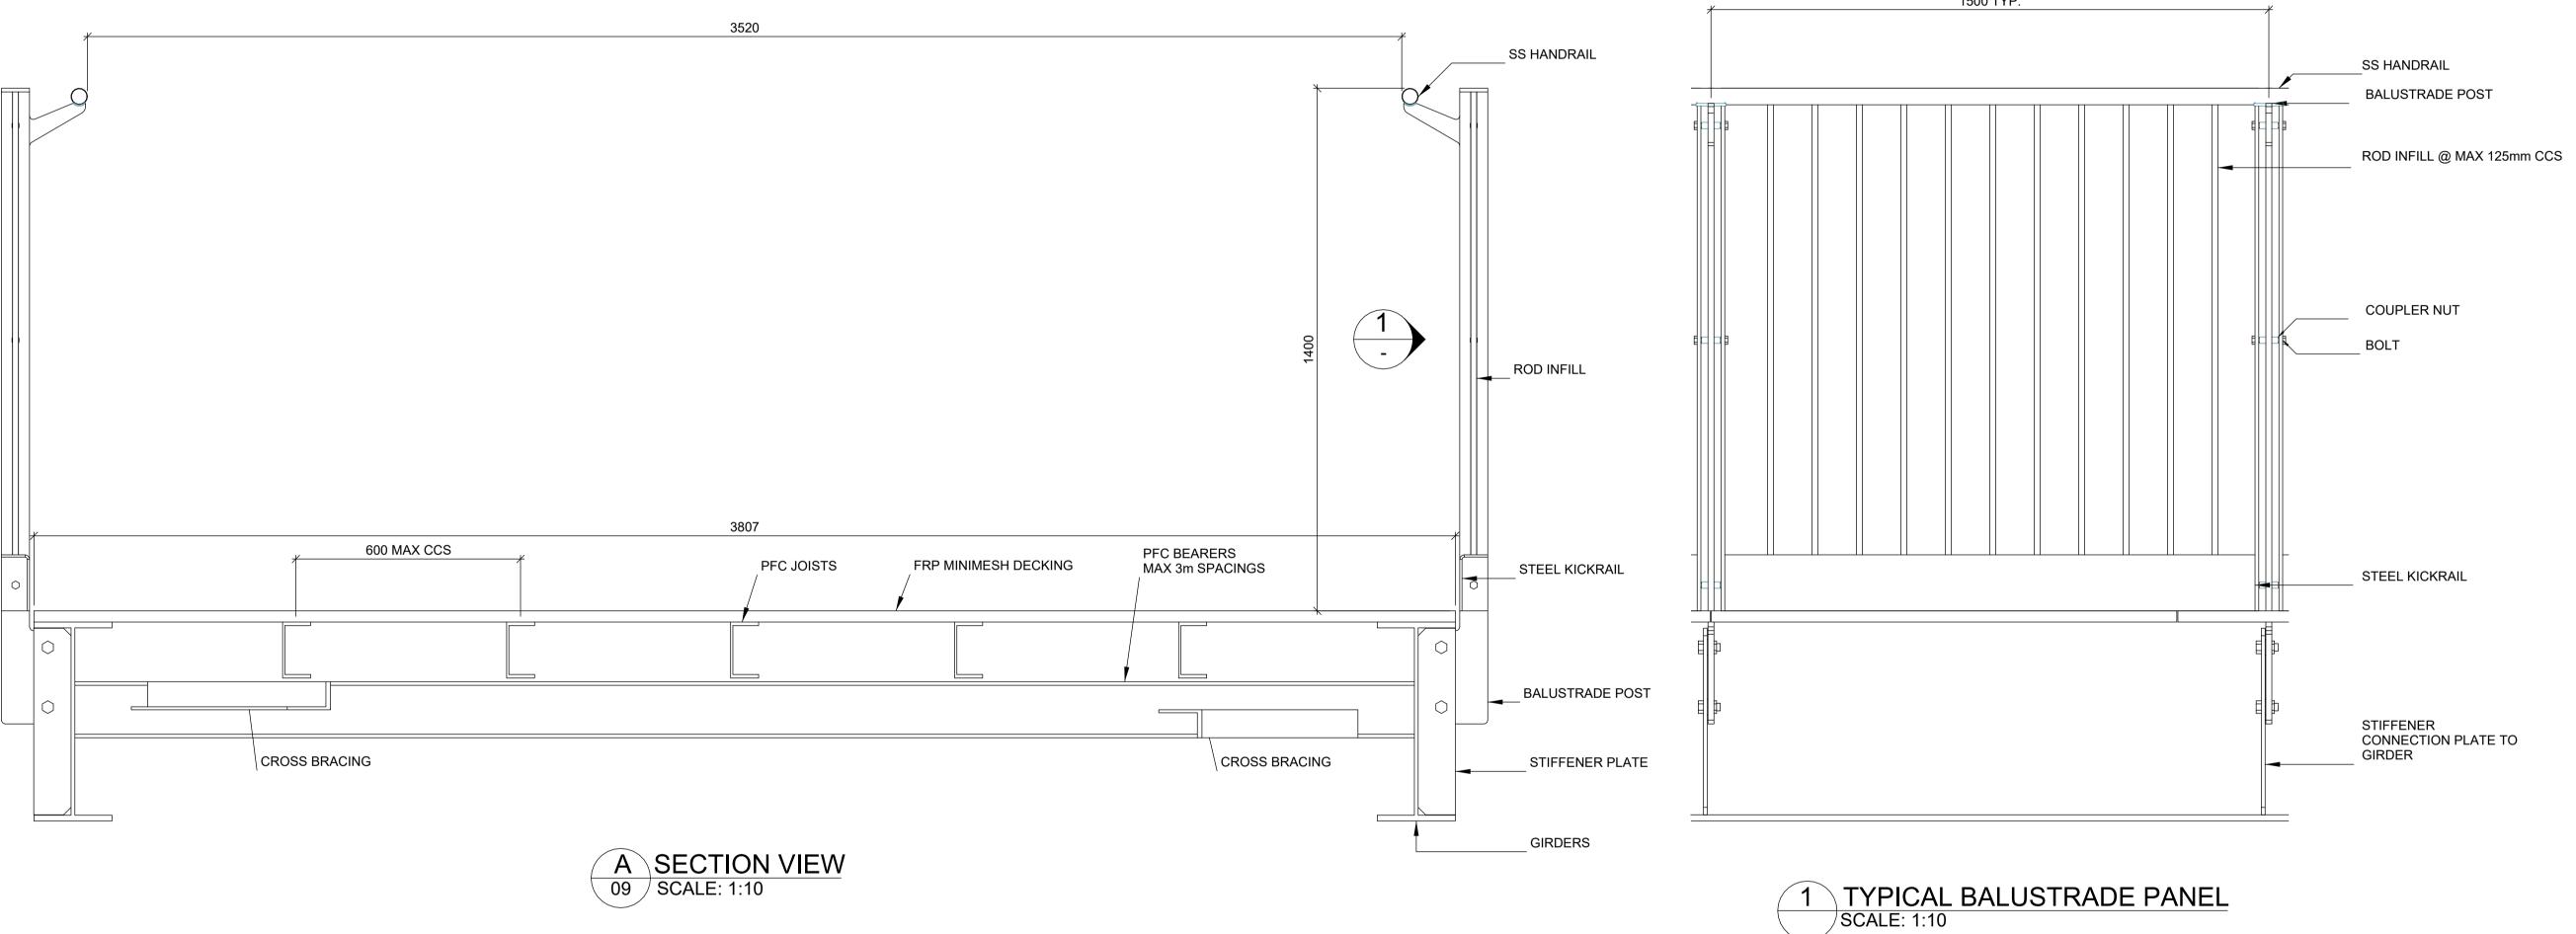

PROJECT NUMBER PAGE NUMBER

13155 06

2 SECTION 06 SCALE: 1:10

## CONCEPT DESIGN

ISSUE 04/10/23

DRAWN BY

PROJECT RIVERLANDS BOARDWALK

PRODUCT BOARDWALK

PAGE NAME ELEVATION & SECTION

PAGE SIZE **A**1

PAGE NUMBER 13155