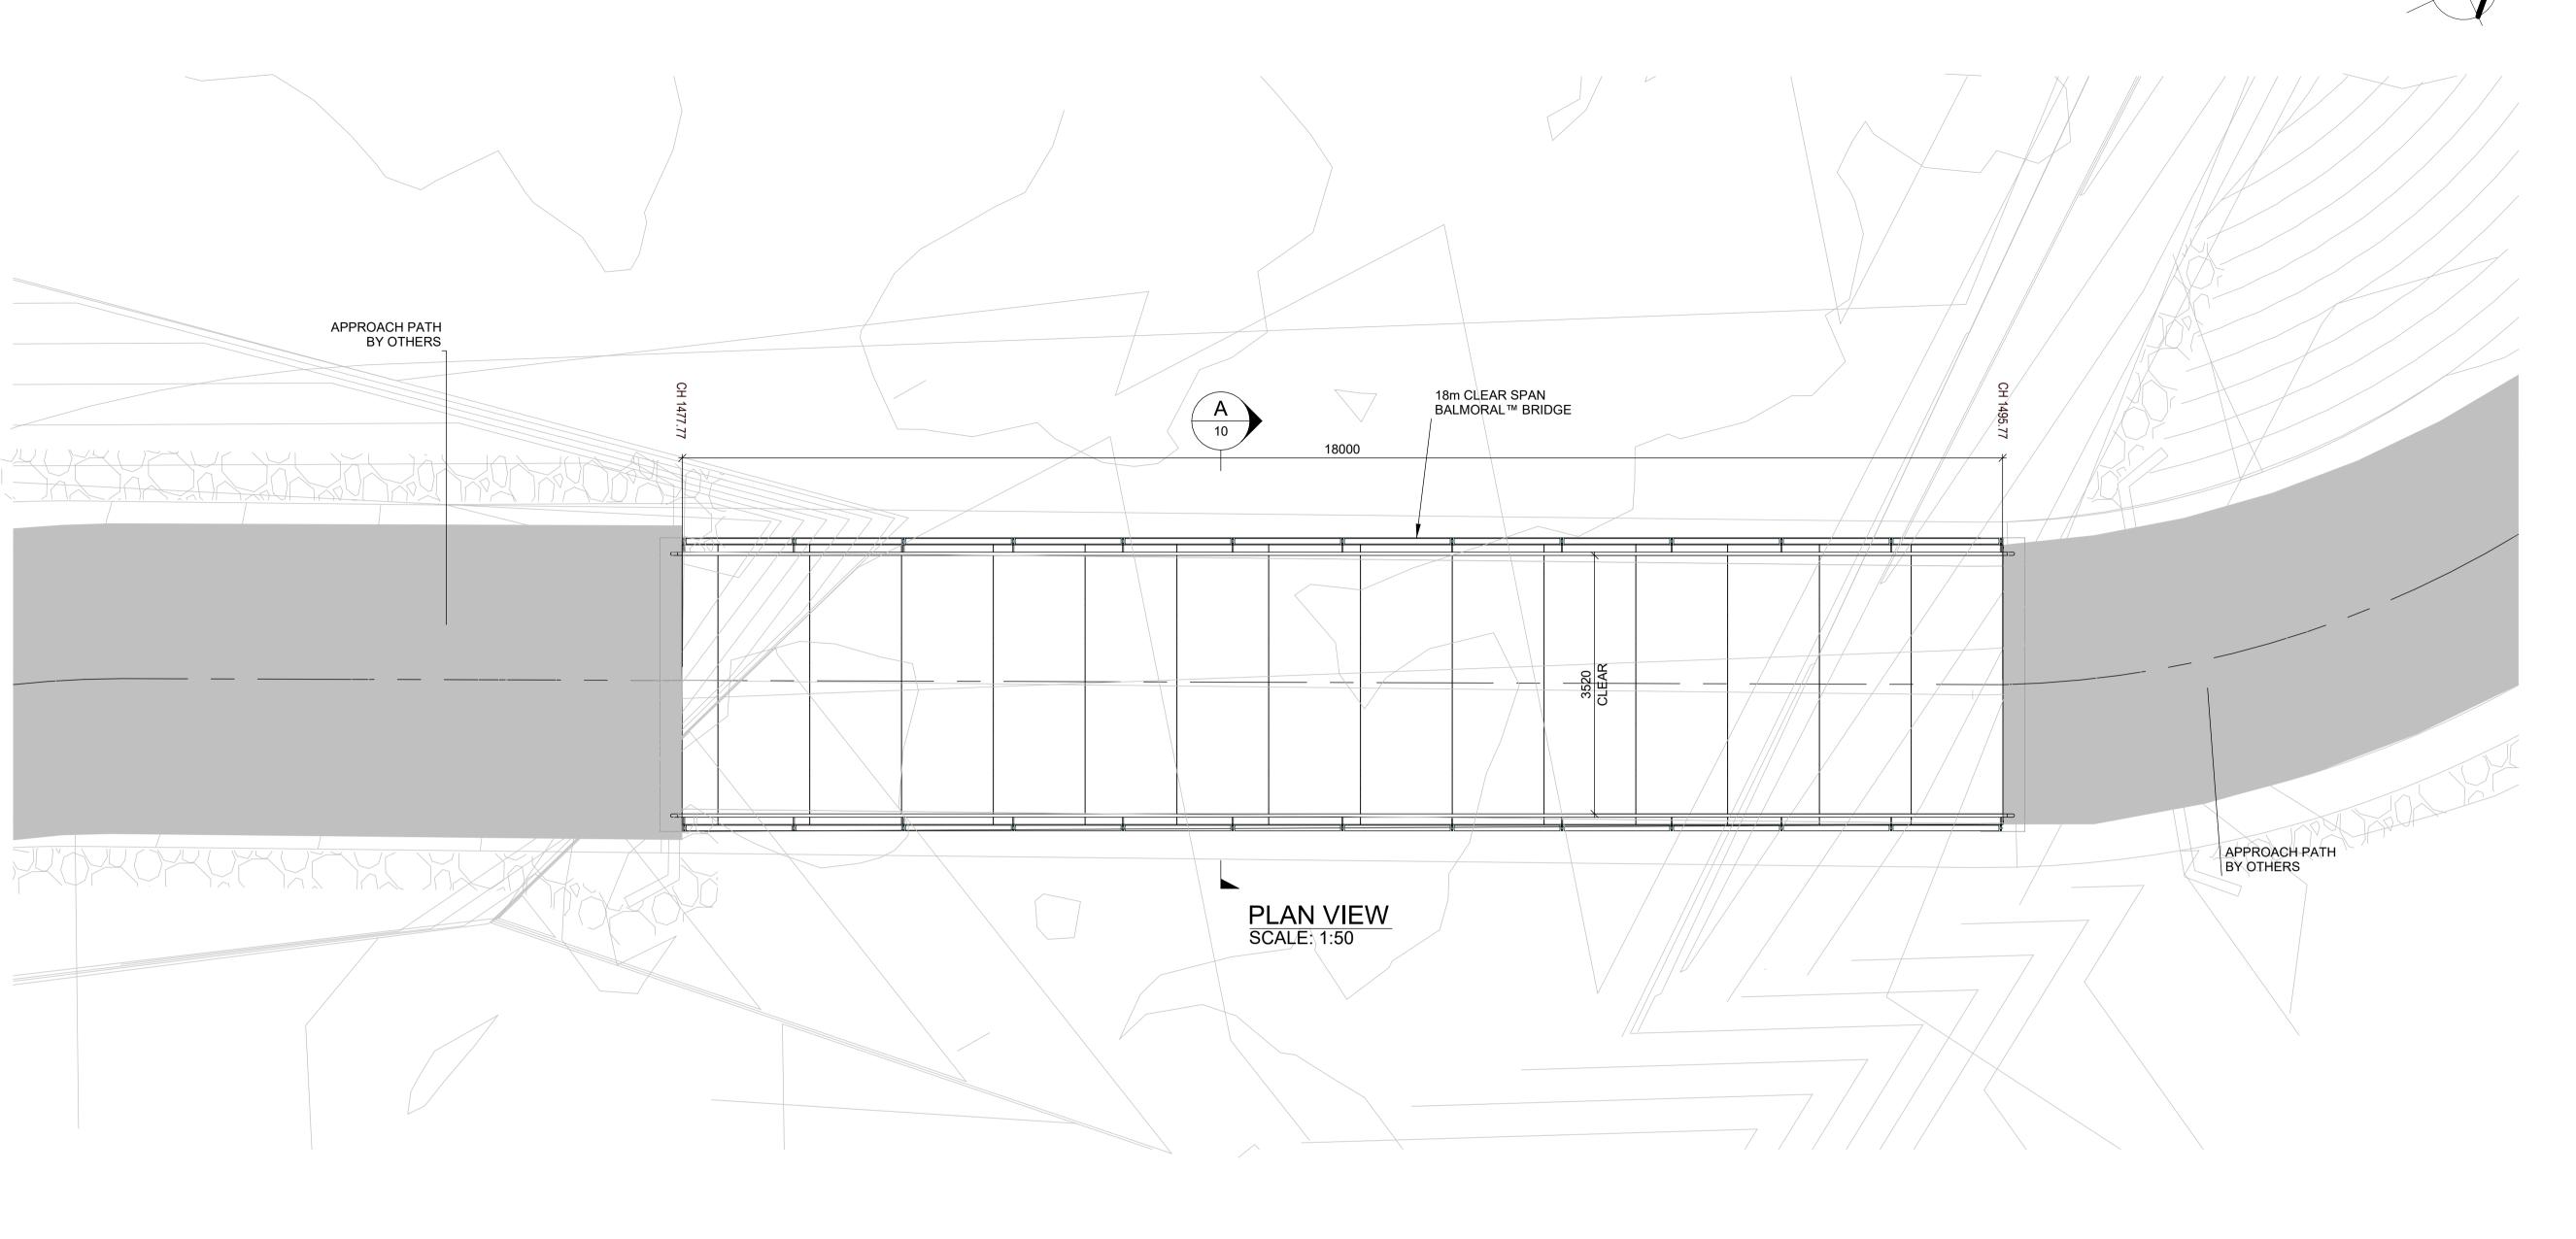

PLAN VIEW SCALE: 1:300

| REV | DESCRIPTION          | DATE     |
|-----|----------------------|----------|
| Α   | CONCEPT DESIGN ISSUE | 27/07/23 |
| В   | CONCEPT DESIGN ISSUE | 04/08/23 |
| С   | CONCEPT DESIGN ISSUE | 27/07/23 |
| D   | CONCEPT DESIGN ISSUE | 04/10/23 |
|     |                      |          |
|     |                      |          |
|     |                      |          |
|     |                      |          |
|     |                      |          |
|     |                      |          |

# CONCEPT DESIGN

ISSUE 04/10/23

DRAWN BY

D

PROJECT RIVERLANDS BOARDWALK

PRODUCT BOARDWALK

PAGE NAME ELEVATED SHARED PATH

PAGE SIZE **A**1