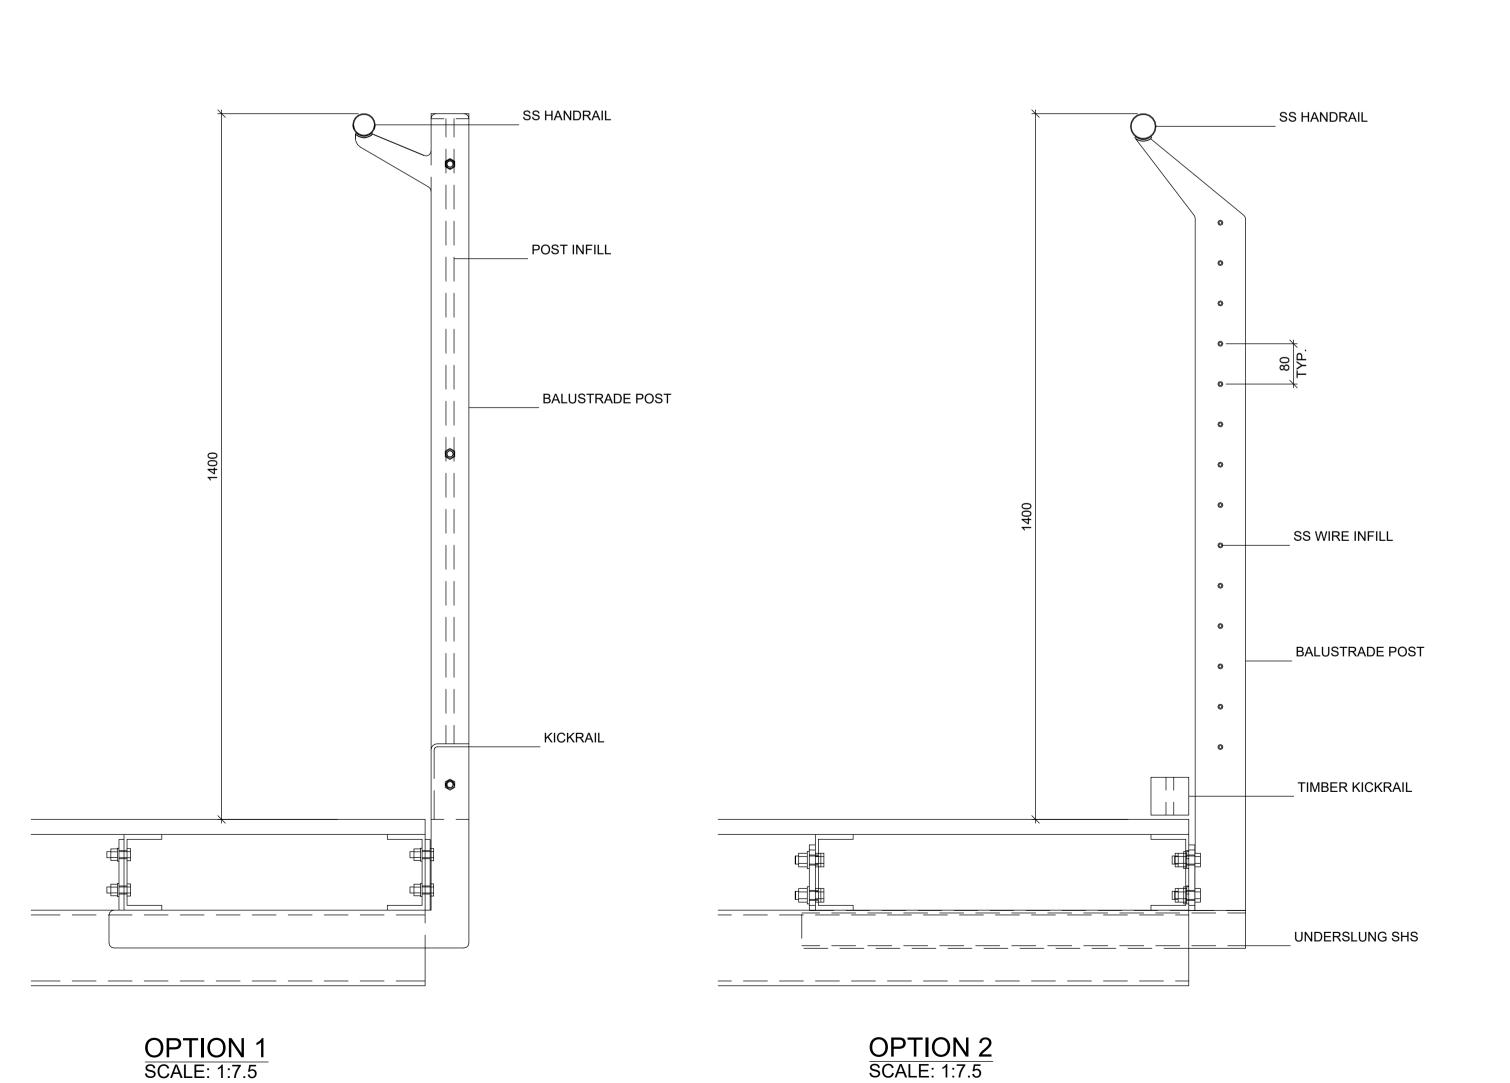

NOTES

DATE DESCRIPTION A CONCEPT DESIGN ISSUE 27/07/23 B CONCEPT DESIGN ISSUE 04/08/23 C CONCEPT DESIGN ISSUE 27/07/23 D CONCEPT DESIGN ISSUE 04/10/23 CLIENT MIRVAC

UP RIGHT POSTITION

M12x45

**PANELS** 

ISSUE 04/10/23 DRAWN BY

PROJECT RIVERLANDS BOARDWALK

PRODUCT BOARDWALK

PAGE NAME BALMORAL BRIDGE BALUSTRADE OPTIONS

PAGE SIZE **A1** 

PAGE NUMBER

13155

COLLAPSIBLE BALUSTRADE OPTION SCALE: 1:7.5

FOLD DOWN PROCEDURE: BALUSTRADE COLLAPSIBLE ONE AT A TIME