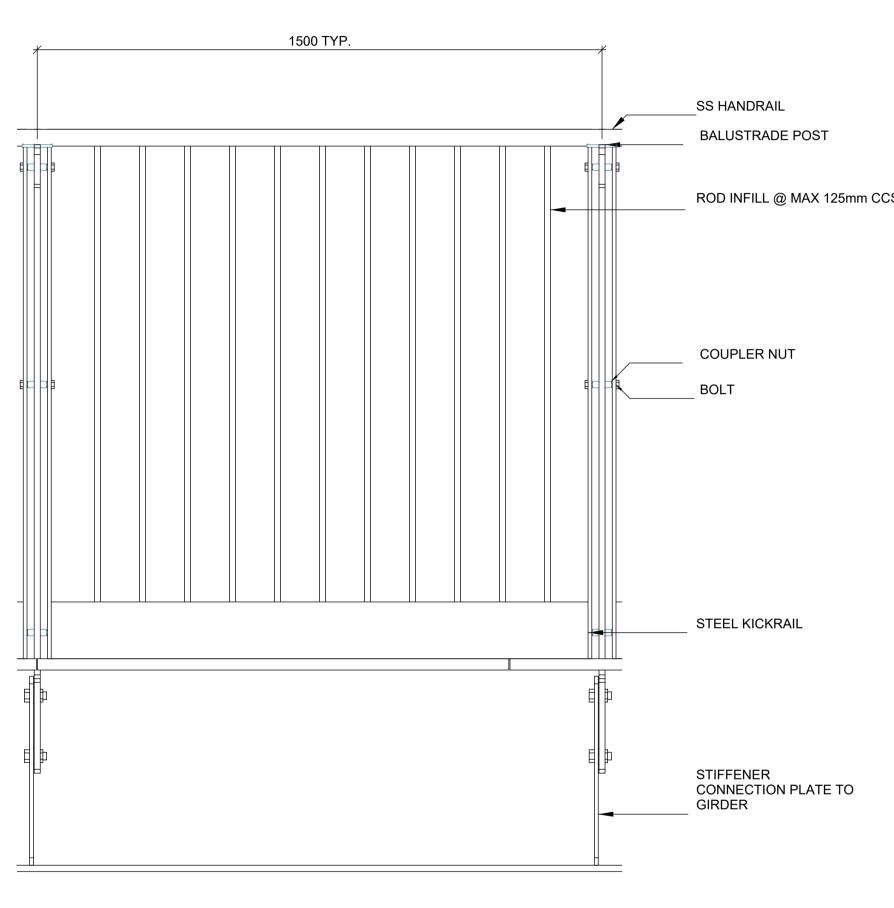

# CONCEPT DESIGN

ISSUE 04/10/23

DRAWN BY CCA

D

PROJECT RIVERLANDS BOARDWALK

PRODUCT BOARDWALK

PAGE NAME BALMORAL BRIDGE SECTION & DETAILS

PAGE SIZE **A**1

NOTES

DATE DESCRIPTION A CONCEPT DESIGN ISSUE 27/07/23 B CONCEPT DESIGN ISSUE 04/08/23 C CONCEPT DESIGN ISSUE 27/07/23 D CONCEPT DESIGN ISSUE 04/10/23 CLIENT MIRVAC

UP RIGHT POSTITION

M12x45

**PANELS** 

ISSUE 04/10/23 DRAWN BY

PROJECT RIVERLANDS BOARDWALK

PRODUCT BOARDWALK

PAGE NAME BALMORAL BRIDGE BALUSTRADE OPTIONS

PAGE SIZE **A1** 

PAGE NUMBER

13155

COLLAPSIBLE BALUSTRADE OPTION SCALE: 1:7.5

FOLD DOWN PROCEDURE: BALUSTRADE COLLAPSIBLE ONE AT A TIME

DECK

LOOSEN HINGE BOLT (1 TURN)
 REMOVE BOLT ABOVE HINGE
 LAY PANEL DOWN ONTO THE DECK
 RE-INSERT BOLT ABOVE HINGE AND TIGHTEN
 TO LIFT UP REVERSE ABOVE INSTRUCTIONS

**FOLDED POSITION** 

OUTLINE

**ROTATIONAL PATH** 

HINGE BOLT :M12x45

NARRABEEN LAGOON

DOBROYD HEAD

| <b>NSW</b> | <b>GOLF</b> | COURS | SE CC | ASTAL | WALK |
|------------|-------------|-------|-------|-------|------|
|            |             |       |       |       |      |