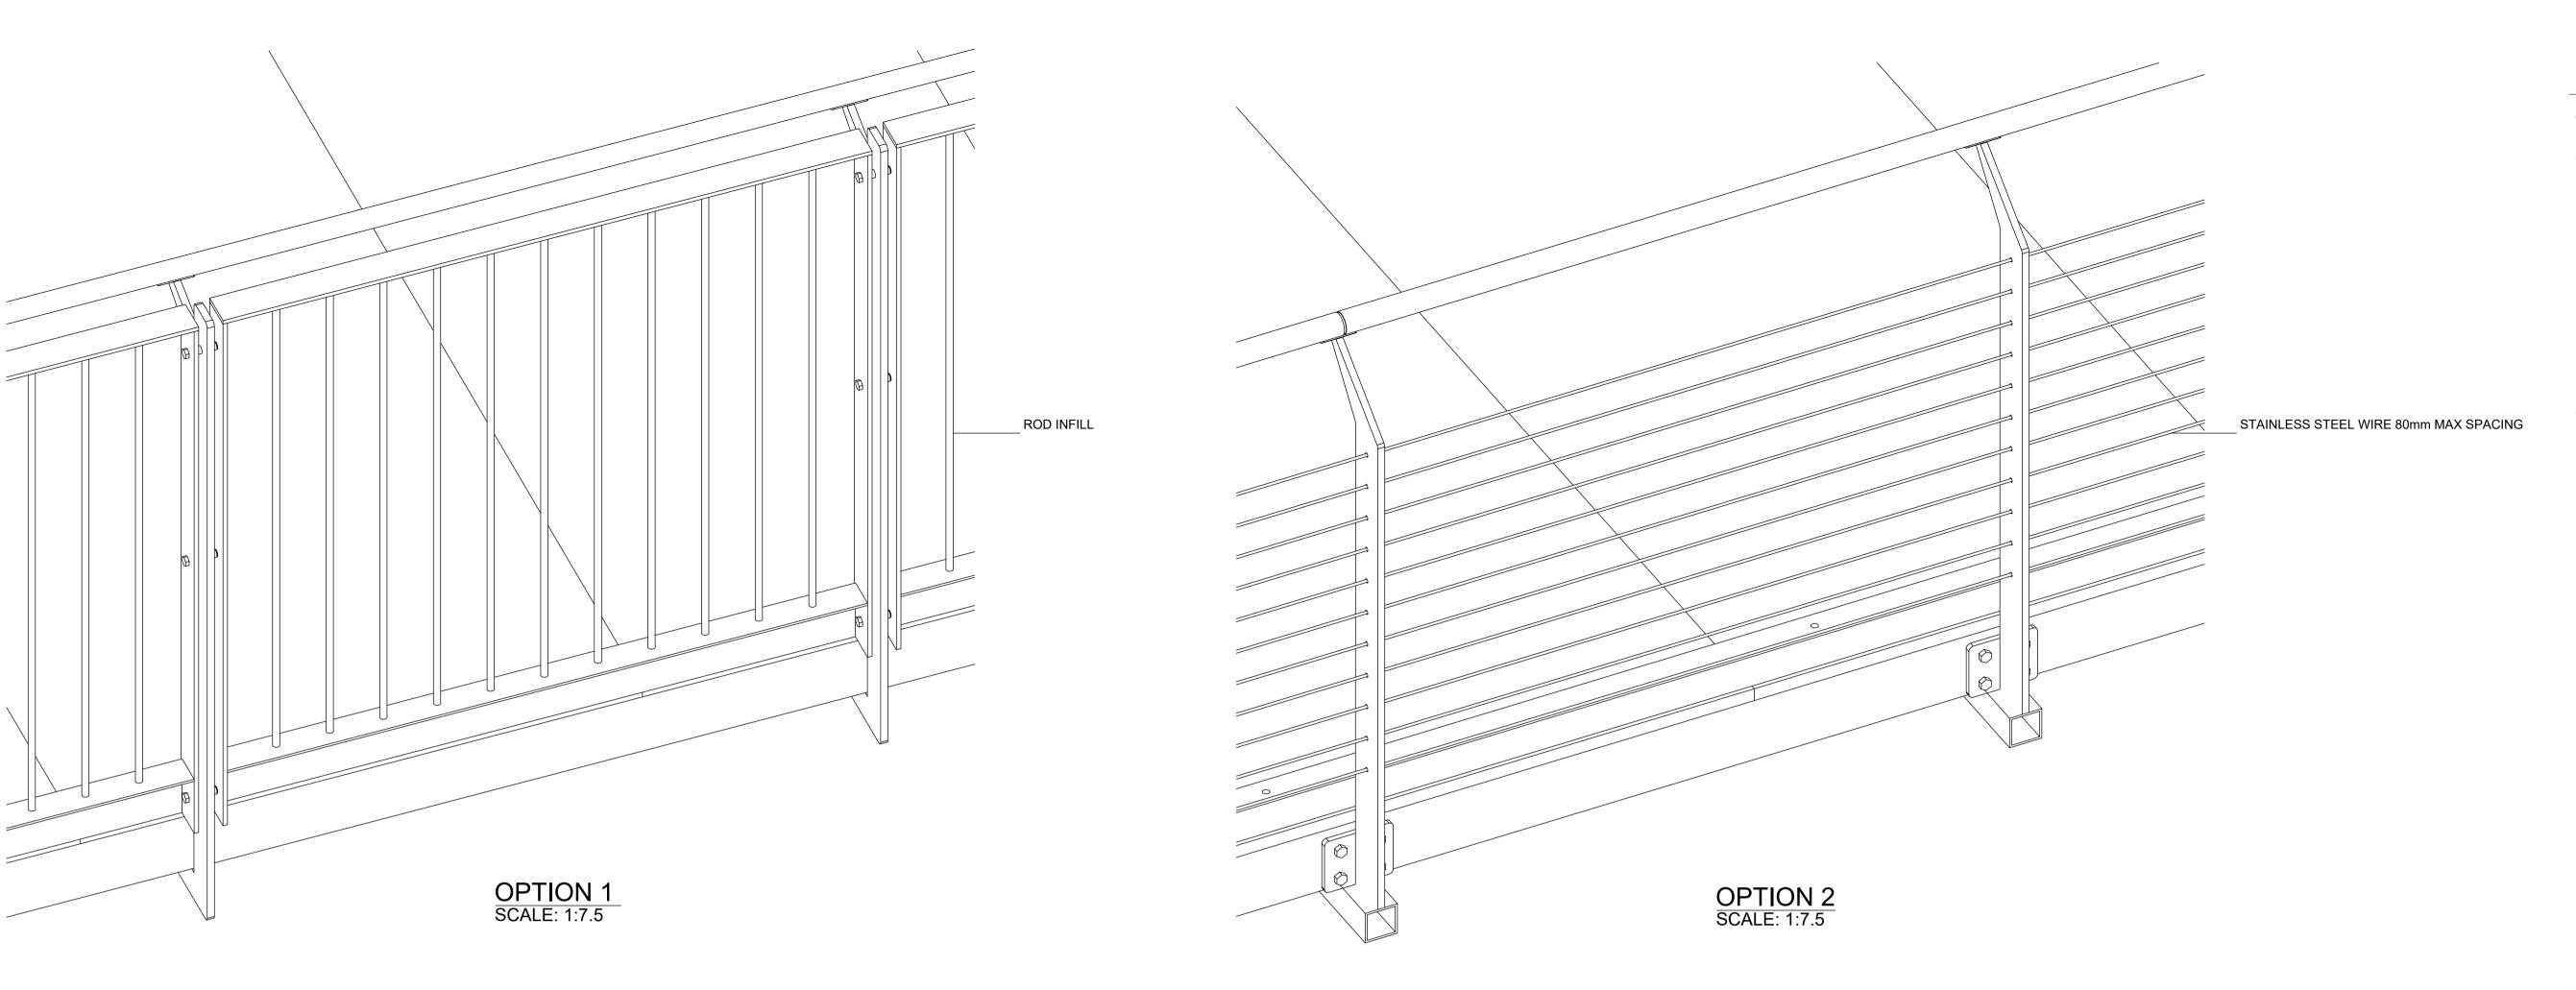

PROJECT RIVERLANDS BOARDWALK

PRODUCT BOARDWALK

PAGE NAME BALMORAL BRIDGE BALUSTRADE OPTIONS

PAGE SIZE **A1** 

PAGE NUMBER

13155

COLLAPSIBLE BALUSTRADE OPTION SCALE: 1:7.5

FOLD DOWN PROCEDURE: BALUSTRADE COLLAPSIBLE ONE AT A TIME