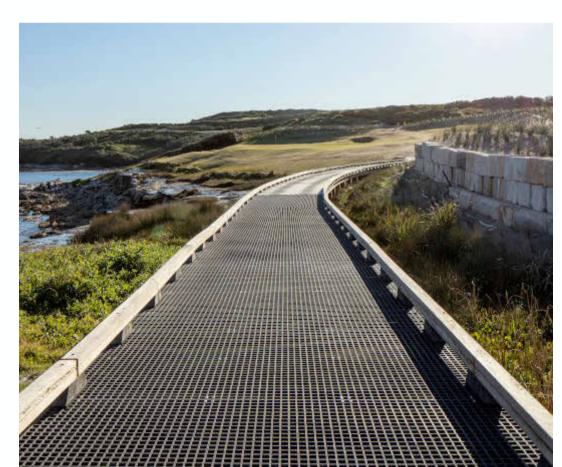

HINGE BOLT :M12x45

NARRABEEN LAGOON

DOBROYD HEAD

| <b>NSW</b> | <b>GOLF</b> | COURS | SE CC | ASTAL | WALK |
|------------|-------------|-------|-------|-------|------|
|            |             |       |       |       |      |

PRODUCT BOARDWALK PAGE NAME PRECEDENT IMAGES

PAGE SIZE