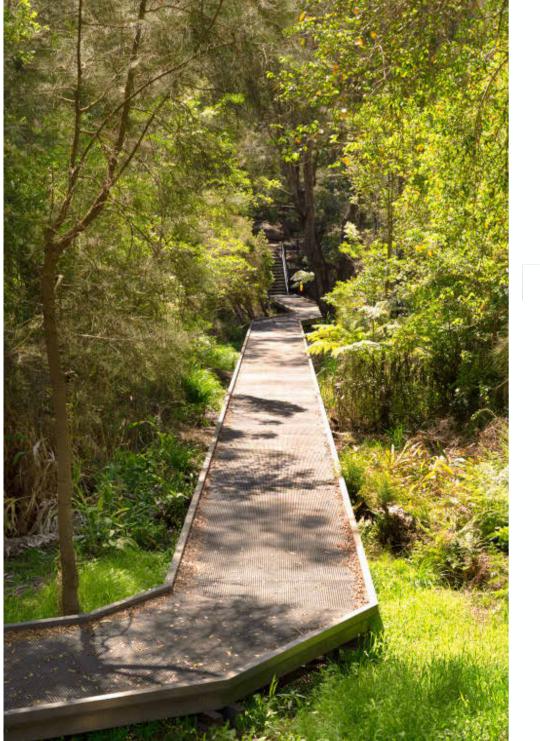

HINGE BOLT :M12x45

NARRABEEN LAGOON

DOBROYD HEAD

| <b>NSW</b> | <b>GOLF</b> | COURS | SE CC | ASTAL | WALK |
|------------|-------------|-------|-------|-------|------|
|            |             |       |       |       |      |

PRODUCT BOARDWALK PAGE NAME PRECEDENT IMAGES

PAGE SIZE