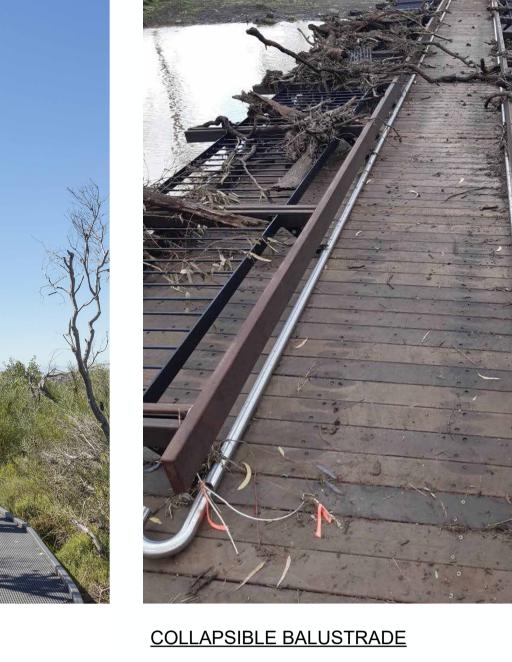

PROJECT RIVERLANDS BOARDWALK

PRODUCT BOARDWALK

PAGE NAME BALMORAL BRIDGE BALUSTRADE OPTIONS

PAGE SIZE **A1** 

PAGE NUMBER

13155

COLLAPSIBLE BALUSTRADE OPTION SCALE: 1:7.5

FOLD DOWN PROCEDURE: BALUSTRADE COLLAPSIBLE ONE AT A TIME

DECK

LOOSEN HINGE BOLT (1 TURN)
 REMOVE BOLT ABOVE HINGE
 LAY PANEL DOWN ONTO THE DECK
 RE-INSERT BOLT ABOVE HINGE AND TIGHTEN
 TO LIFT UP REVERSE ABOVE INSTRUCTIONS

**FOLDED POSITION** 

OUTLINE

**ROTATIONAL PATH** 

HINGE BOLT :M12x45

NARRABEEN LAGOON

DOBROYD HEAD

| <b>NSW</b> | <b>GOLF</b> | COURS | SE CC | ASTAL | WALK |
|------------|-------------|-------|-------|-------|------|
|            |             |       |       |       |      |