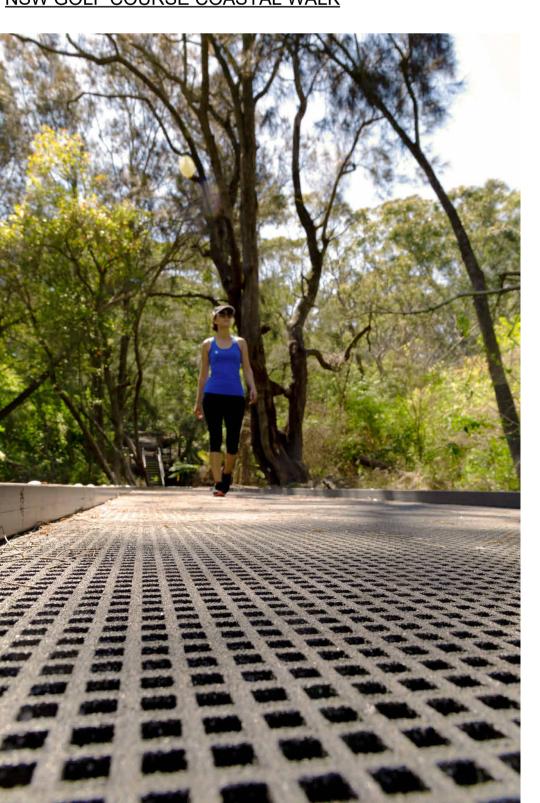

HINGE BOLT :M12x45

NARRABEEN LAGOON

DOBROYD HEAD

| <b>NSW</b> | <b>GOLF</b> | COURS | SE CC | ASTAL | WALK |
|------------|-------------|-------|-------|-------|------|
|            |             |       |       |       |      |

PRODUCT BOARDWALK PAGE NAME PRECEDENT IMAGES

PAGE SIZE