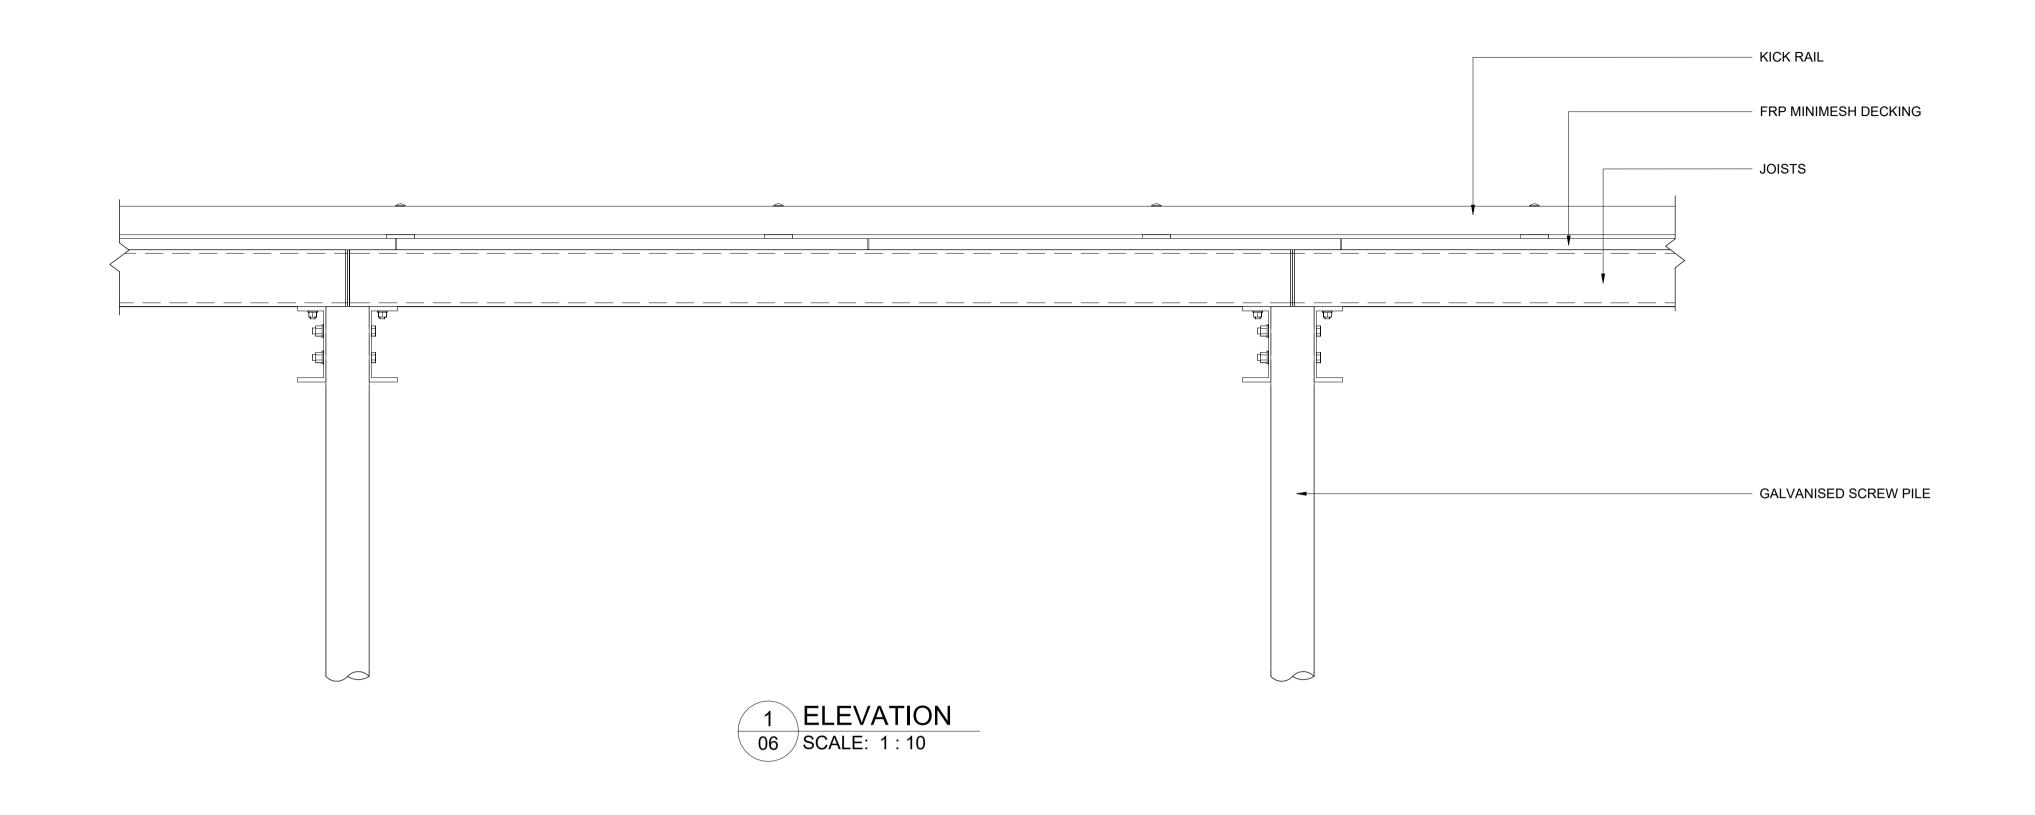

PROJECT NUMBER PAGE NUMBER

13155 06

2 SECTION 06 SCALE: 1:10

## CONCEPT DESIGN

ISSUE 04/10/23

DRAWN BY

PROJECT RIVERLANDS BOARDWALK

PRODUCT BOARDWALK

PAGE NAME ELEVATION & SECTION

PAGE SIZE **A**1

PAGE NUMBER 13155