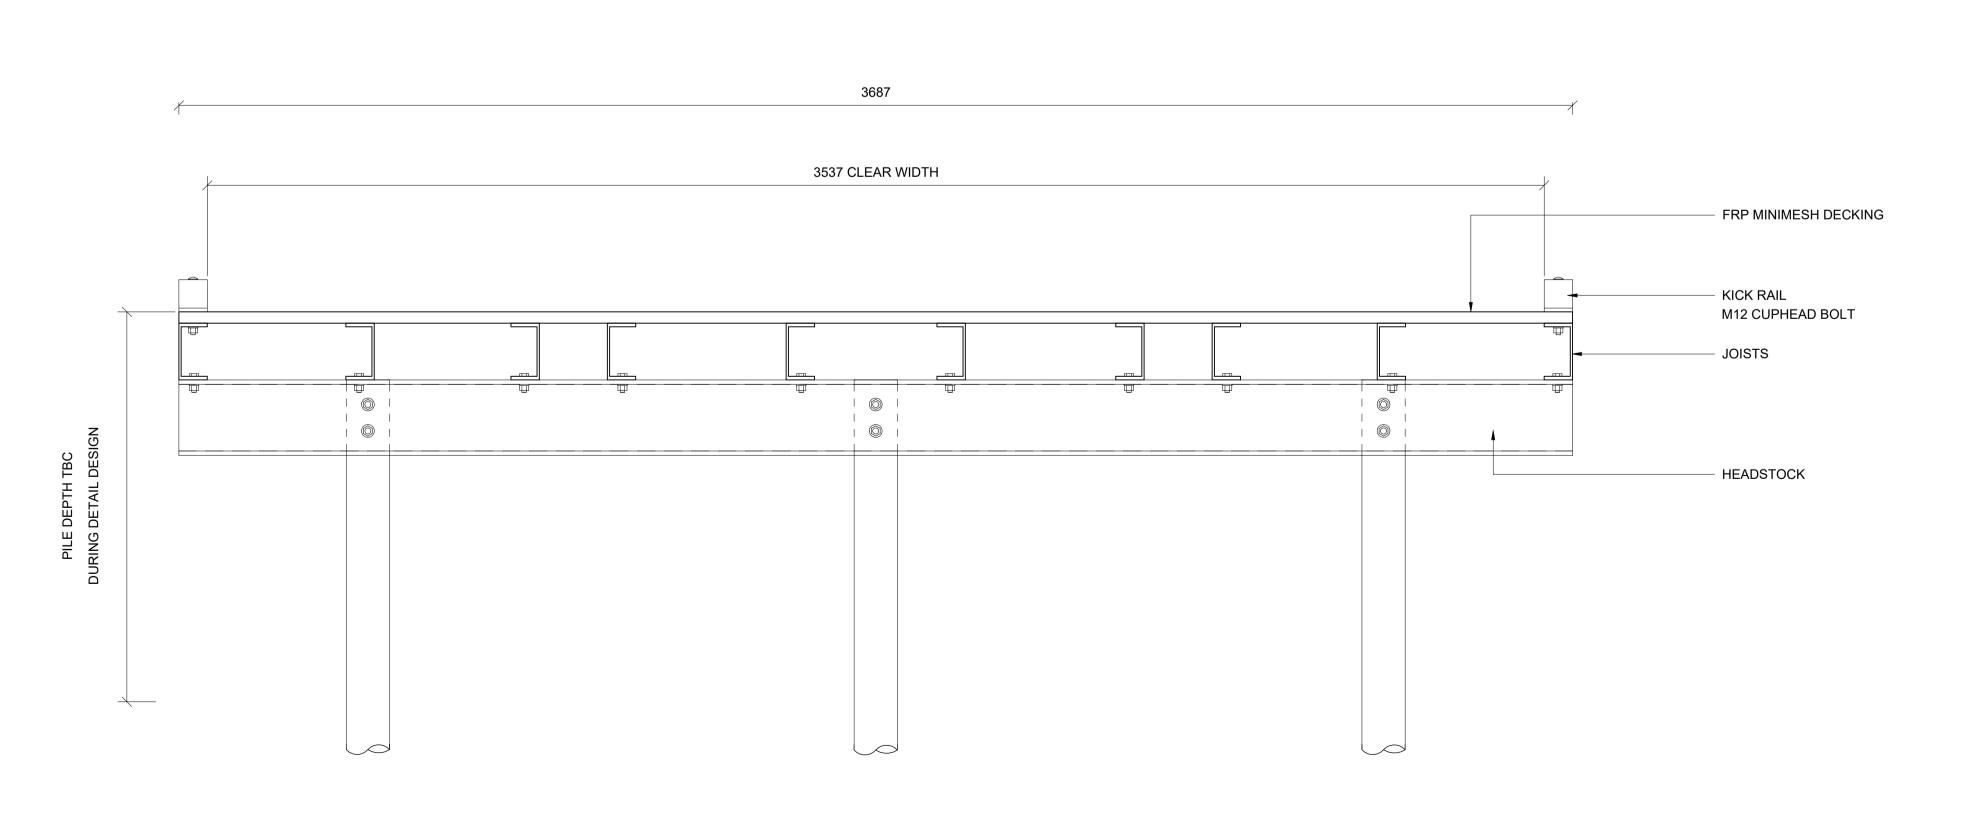

PROJECT NUMBER PAGE NUMBER

13155 06

2 SECTION 06 SCALE: 1:10

## CONCEPT DESIGN

ISSUE 04/10/23

DRAWN BY

PROJECT RIVERLANDS BOARDWALK

PRODUCT BOARDWALK

PAGE NAME ELEVATION & SECTION

PAGE SIZE **A**1

PAGE NUMBER 13155